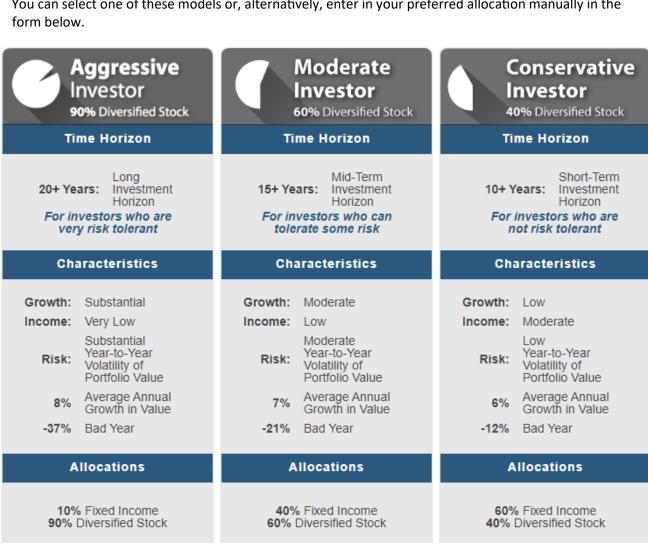

To help you determine what that allocation is, the AAII Asset Allocation Models are presented below. These models have long served as guidelines that individual investors can use to help construct appropriate portfolios.

You can select one of these models or, alternatively, enter in your preferred allocation manually in the