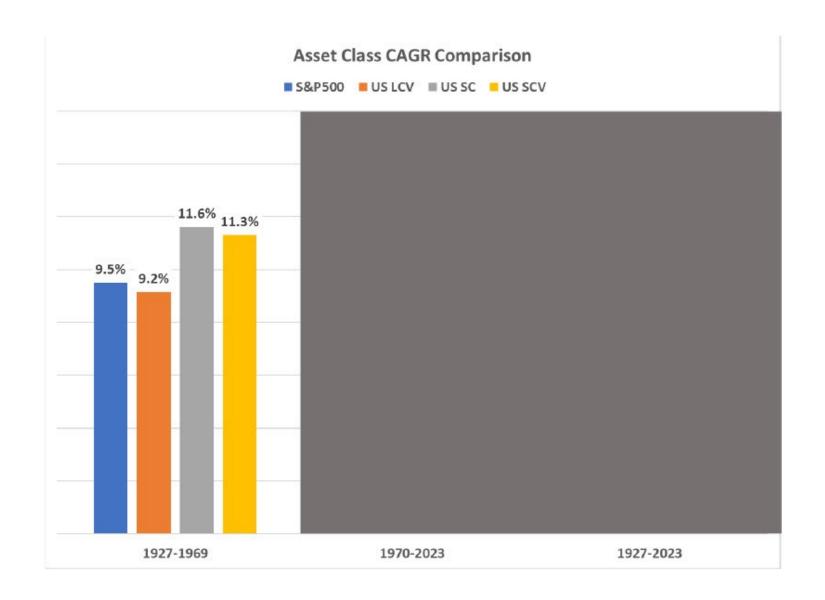

| 23.0%                         | 21.3%                          |
| Lowest 40 year SD         | 15.6%               | 16.3%    | 19.6%    | 21.6%    | 17.4%                                | 18.8%                         | 17.0%                          |
| Highest 40 year SD        | 23.2%               | 28.3%    | 34.8%    | 39.4%    | 30.4%                                | 33.3%                         | 30.3%                          |

Notes: 1) Source data from Dimensional Fund Advisors, 2) Results exclude advisor fees and fund expenses.

Abbreviations: LCB - US Large Cap Blend, LCV - US Large Cap Value, SCB - US Small Cap Blend, SCV - US Small Cap Value, CRR - Compound Rate of Return, SD - Standard Deviation.

© 2023 The Merriman Financial Education Foundation







# US 4 Asset Classes and 4-Fund Combo Relative Performance Rankings (1928-2019)

|         |         |         |          | Telephone . |          | nu-      |         | TENTE STATE |         |         |         |         |          |         | - Color Colo | The state of the s |         |         | o modes  |         |         |         |
|---------|---------|---------|----------|-------------|----------|----------|---------|-------------|---------|---------|---------|---------|----------|---------|--------------|----------------------------------------------------------------------------------------------------------------------------------------------------------------------------------------------------------------------------------------------------------------------------------