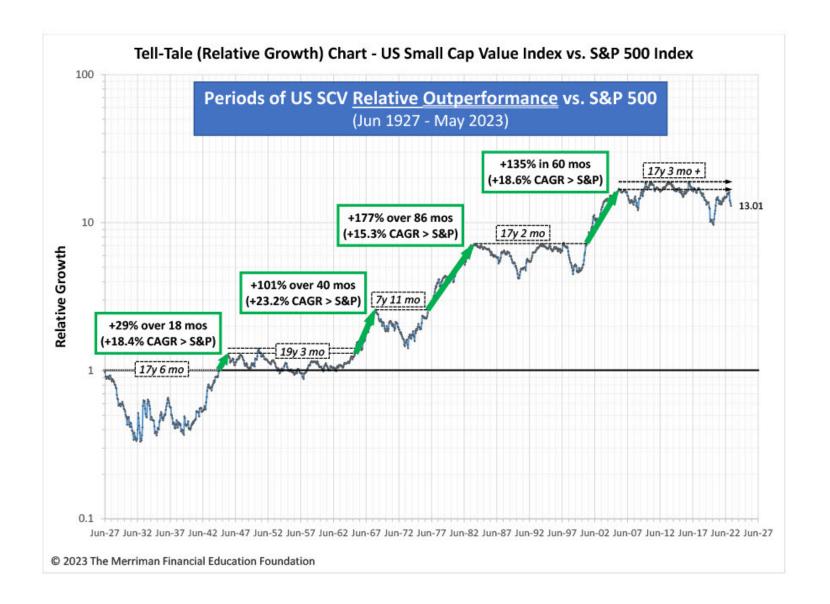

| \$22,184,209 | \$30,479,016 | \$40,337,596 | \$51,905,491 | \$65,314,952 | \$80,677,963 | \$98,078,527 | \$117,564,398 | \$5,361,667 | \$208,806    | 2.54%   |
| 2007 | \$5,205,884 | \$9,814,138 | \$15,397,704 | \$22,056,718 | \$29,884,970 | \$38,965,775 | \$49,367,400 | \$61,138,141 | \$74,301,178 | \$88,849,385 | \$104,740,274 | \$5,430,351 | \$214,111    | 4.08%   |
| 2008 | \$3,138,478 | \$6,047,161 | \$9,576,018  | \$13,788,375 | \$18,743,141 | \$24,492,086 | \$31,076,847 | \$38,525,721 | \$46,850,338 | \$56,042,338 | \$66,070,181  | \$3,280,879 | \$222,850    | 0.09%   |
| 2009 | \$3,685,865 | \$7,412,330 | \$11,979,910 | \$17,482,559 | \$24,009,372 | \$31,640,680 | \$40,443,680 | \$50,467,691 | \$61,739,176 | \$74,256,691 | \$87,985,974  | \$3,867,038 | \$223,054    | 2.72%   |







Jun-27 Jun-32 Jun-37 Jun-42 Jun-47 Jun-52 Jun-57 Jun-62 Jun-67 Jun-72 Jun-77 Jun-82 Jun-87 Jun-92 Jun-97 Jun-02 Jun-07 Jun-12 Jun-17 Jun-22 Jun-27



SPIVA U.S. Scorecard Year-End 2022

# Reports

Report 1a: Percentage of U.S. Equity Funds Underperforming Their Benchmarks (Based on Absolute Return)

| SPIVA Category         | Comparison Index          | 1-Year<br>(%) | 3-Year<br>(%) | 5-Year<br>(%) | 10-Year<br>(%) | 15-Year<br>(%) | 20-Year<br>(%) |
|------------------------|---------------------------|---------------|---------------|---------------|----------------|----------------|----------------|
| All Domestic Funds     | S&P Composite 1500        | 50.29         | 78.69         | 88.01         | 93.14          | 93.95          | 92.14          |
| All Large-Cap Funds    | S&P