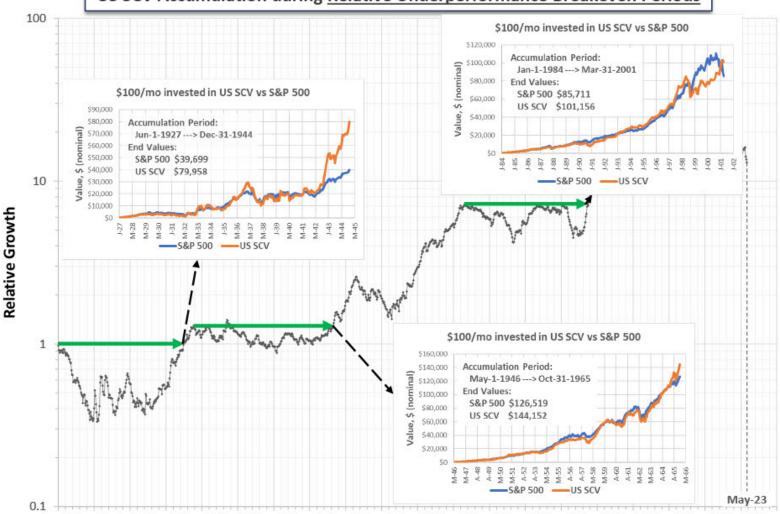

$22,184,209 | \$30,479,016 | \$40,337,596 | \$51,905,491 | \$65,314,952 | \$80,677,963 | \$98,078,527 | \$117,564,398 | \$5,361,667 | \$208,806    | 2.54%   |
| 2007 | \$5,205,884 | \$9,814,138 | \$15,397,704 | \$22,056,718 | \$29,884,970 | \$38,965,775 | \$49,367,400 | \$61,138,141 | \$74,301,178 | \$88,849,385 | \$104,740,274 | \$5,430,351 | \$214,111    | 4.08%   |
| 2008 | \$3,138,478 | \$6,047,161 | \$9,576,018  | \$13,788,375 | \$18,743,141 | \$24,492,086 | \$31,076,847 | \$38,525,721 | \$46,850,338 | \$56,042,338 | \$66,070,181  | \$3,280,879 | \$222,850    | 0.09%   |
| 2009 | \$3,685,865 | \$7,412,330 | \$11,979,910 | \$17,482,559 | \$24,009,372 | \$31,640,680 | \$40,443,680 | \$50,467,691 | \$61,739,176 | \$74,256,691 | \$87,985,974  | \$3,867,038 | \$223,054    | 2.72%   |







Jun-27 Jun-32 Jun-37 Jun-42 Jun-47 Jun-52 Jun-57 Jun-62 Jun-67 Jun-72 Jun-77 Jun-82 Jun-87 Jun-92 Jun-97 Jun-02 Jun-07 Jun-12 Jun-17 Jun-22 Jun-27



SPIVA U.S. Scorecard Year-End 2022

# Reports

Report 1a: Percentage of U.S. Equity Funds Underperforming Their Benchmarks (Based on Absolute Return)

| SPIVA Category         | Comparison Index          | 1-Year<br>(%) | 3-Year<br>(%) | 5-Year<br>(%) | 10-Year<br>(%) | 15-Year<br>(%) | 20-Year<br>(%) |
|------------------------|---------------------------|---------------|---------------|---------------|----------------|----------------|----------------|
| All Domestic Funds     | S&P Composite 1500        | 50.29         | 78.69         | 88.01         | 93.14          | 93.95          | 92.14          |
| All Large-Cap Funds    | S&P 500