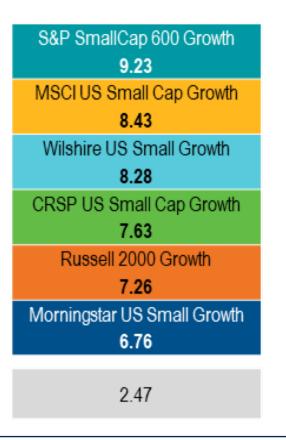

|  |  |  |  |  |  |  |
| Wilshire US Small Value    |  |  |  |  |  |  |  |
| 8.13                       |  |  |  |  |  |  |  |
| MSCI US Small Cap Value    |  |  |  |  |  |  |  |
| 6.94                       |  |  |  |  |  |  |  |
| Russell 2000 Value         |  |  |  |  |  |  |  |
| 6.81                       |  |  |  |  |  |  |  |
|                            |  |  |  |  |  |  |  |
| 2.52                       |  |  |  |  |  |  |  |

| S&P SmallCap 600     |
|----------------------|
| 8.89                 |
| CRSP US Small Cap    |
| 8.64                 |
| MSCI USA Small Cap   |
| 8.35                 |
| Wilshire US Small    |
| 8.24                 |
| Morningstar US Small |
| 7.69                 |
| Russell 2000         |
| 7.16                 |
| 1.73                 |



Source: Morningstar



### **PAUL MERRIMAN**



BEST ADVICE V PORTFOLIOS V PODCASTS ABOUT VIDEOS WRITINGS V



Our Mission: Empower Do-It-Yourself Investors with Free Academic-based Research & Resources for Life-long Investing



<u>Ultimate Buy and Hold Strategy</u>

Sound Investing Portfolios Risk and Return History

**Fine-Tuning Your Asset Allocation** 

**Fixed Contributions** 

**Fixed Distributions** 

Flexible Distributions

The Simple Story About 2 Funds for Life

Selecting the Best in Class ETFs



Published December 2020, this concise book is intended for young and first-time investors to learn why and how to make a handful of smart choices that can turn modest regular savings into a secure future.



You'll discover "12 Small Steps with Big Payoffs," each of which can add \$1