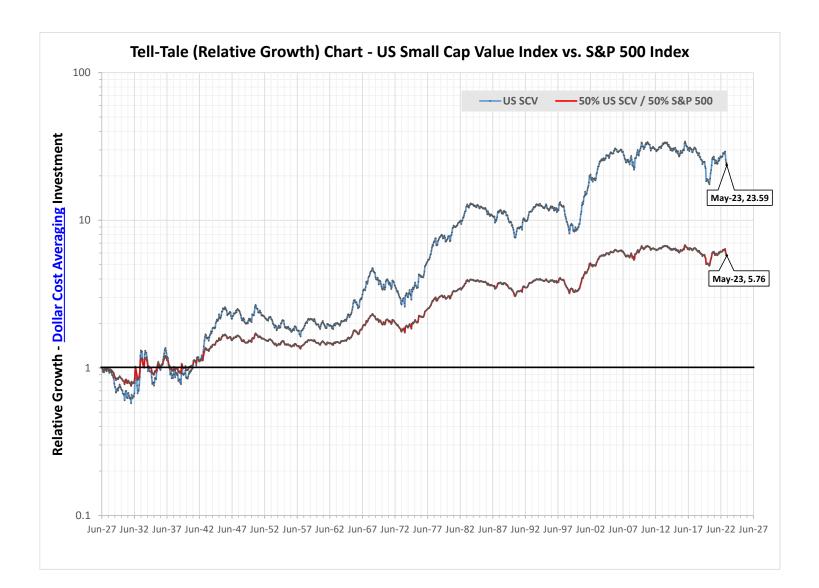

.54%   |
| 2007 | \$5,205,884 | \$9,814,138 | \$15,397,704 | \$22,056,718 | \$29,884,970 | \$38,965,775 | \$49,367,400 | \$61,138,141 | \$74,301,178 | \$88,849,385 | \$104,740,274 | \$5,430,351 | \$214,111    | 4.08%   |
| 2008 | \$3,138,478 | \$6,047,161 | \$9,576,018  | \$13,788,375 | \$18,743,141 | \$24,492,086 | \$31,076,847 | \$38,525,721 | \$46,850,338 | \$56,042,338 | \$66,070,181  | \$3,280,879 | \$222,850    | 0.09%   |
| 2009 | \$3,685,865 | \$7,412,330 | \$11,979,910 | \$17,482,559 | \$24,009,372 | \$31,640,680 | \$40,443,680 | \$50,467,691 | \$61,739,176 | \$74,256,691 | \$87,985,974  | \$3,867,038 | \$223,054    | 2.72%   |







Jun-27 Jun-32 Jun-37 Jun-42 Jun-47 Jun-52 Jun-57 Jun-62 Jun-67 Jun-72 Jun-77 Jun-82 Jun-87 Jun-92 Jun-97 Jun-02 Jun-07 Jun-12 Jun-17 Jun-22 Jun-27



SPIVA U.S. Scorecard Year-End 2022

# Reports

Report 1a: Percentage of U.S. Equity Funds Underperforming Their Benchmarks (Based on Absolute Return)

| SPIVA Category         | Comparison Index          | 1-Year<br>(%) | 3-Year<br>(%) | 5-Year<br>(%) | 10-Year<br>(%) | 15-Year<br>(%) | 20-Year<br>(%) |
|------------------------|---------------------------|---------------|---------------|---------------|----------------|----------------|----------------|
| All Domestic Funds     | S&P Composite 1500        | 50.29         | 78.69         | 88.01         | 93.14          | 93.95          | 92.14          |
| All Large-Cap Funds    | S&P 500                   | 51.08         | 74.27         | 86.51         | 91.41          | 93.40          | 94.79          |
| All Mid-Cap Funds      | S&P