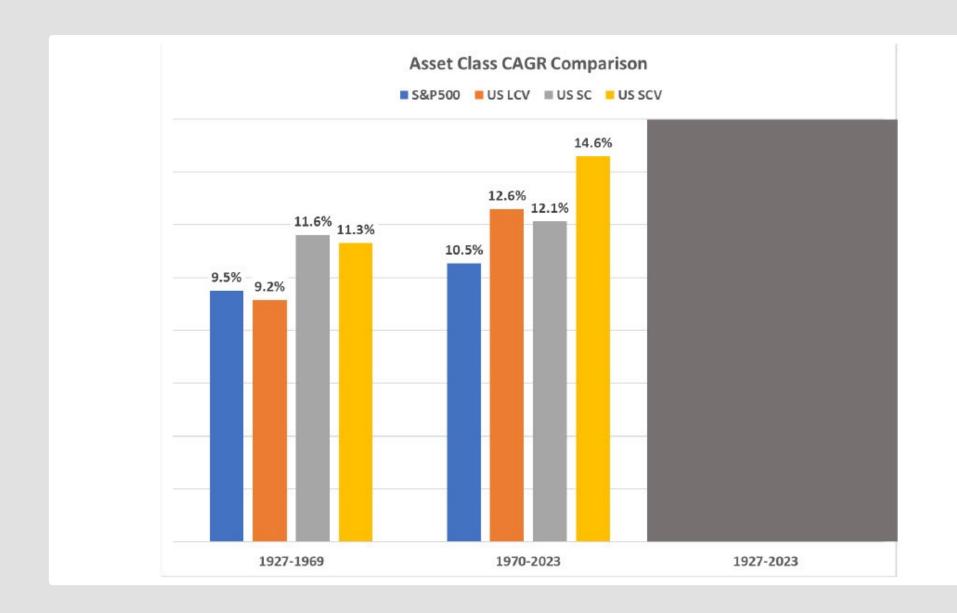

| 23.0%                         | 21.3%                          |
| Lowest 40 year SD         | 15.6%               | 16.3%    | 19.6%    | 21.6%    | 17.4%                                | 18.8%                         | 17.0%                          |
| Highest 40 year SD        | 23.2%               | 28.3%    | 34.8%    | 39.4%    | 30.4%                                | 33.3%                         | 30.3%                          |

Notes: 1) Source data from Dimensional Fund Advisors, 2) Results exclude advisor fees and fund expenses.

Abbreviations: LCB - US Large Cap Blend, LCV - US Large Cap Value, SCB - US Small Cap Blend, SCV - US Small Cap Value, CRR - Compound Rate of Return, SD - Standard Deviation.

© 2023 The Merriman Financial Education Foundation







# US 4 Asset Classes and 4-Fund Combo Relative Performance Rankings (1928-2019)

|         |         |         |          | Telephone . |          | nu-      |         | TENTE STATE |         |         |         |         |          |         | - Color Colo | The state of the s |         |         | o modes  |         |         |         |
|---------|---------|---------|----------|-------------|----------|----------|---------|-------------|---------|---------|---------|---------|----------|---------|--------------|------------------------------------------------------------------------------------------------------------------------------------------------------------------------------------------------------------------------------------------------------------------------------------