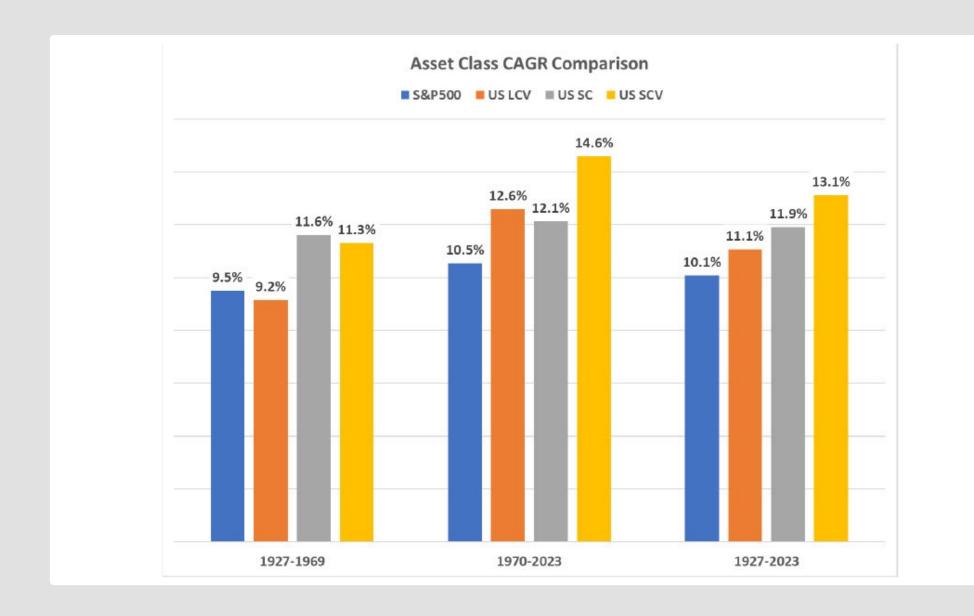

| 23.0%                         | 21.3%                          |
| Lowest 40 year SD         | 15.6%               | 16.3%    | 19.6%    | 21.6%    | 17.4%                                | 18.8%                         | 17.0%                          |
| Highest 40 year SD        | 23.2%               | 28.3%    | 34.8%    | 39.4%    | 30.4%                                | 33.3%                         | 30.3%                          |

Notes: 1) Source data from Dimensional Fund Advisors, 2) Results exclude advisor fees and fund expenses.

Abbreviations: LCB - US Large Cap Blend, LCV - US Large Cap Value, SCB - US Small Cap Blend, SCV - US Small Cap Value, CRR - Compound Rate of Return, SD - Standard Deviation.

© 2023 The Merriman Financial Education Foundation







# US 4 Asset Classes and 4-Fund Combo Relative Performance Rankings (1928-2019)

|         |         |         |          | Telephone . |          | nu-      |         | TENTE STATE |         |         |         |         |          |         | - Color Colo | The state of the s |         |         | o modes  |         |         |         |
|---------|---------|---------|----------|-------------|----------|----------|---------|-------------|---------|---------|---------|---------|----------|---------|--------------|--------------------------------------------------------------------------------------------------------------------------------------------------------------------------------------------------------------------------------------------------------------------------------------